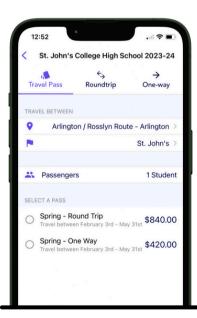

#### **Choose your Pass**

Select ticket type, stop locations, and time of travel

# 2024/2025 Academic Year Pricing

|            | Annual | Fall  | Winter | Spring |
|------------|--------|-------|--------|--------|
| One Way    | \$1100 | \$325 | \$430  | \$440  |
| Round Trip | \$2200 | \$650 | \$860  | \$880  |

Single: \$15 • Return: \$30 • 10 Rides: \$115 • 20 Rides: \$230