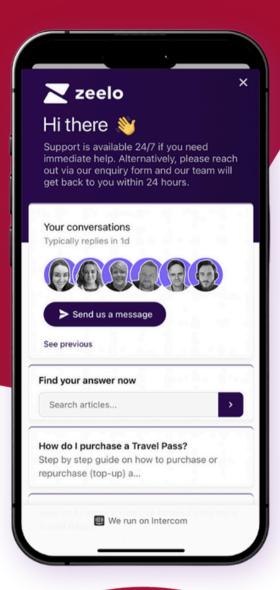

#### **Customer Care**

Our customer care team are available 24/7 via webchat

# 24/7 rider support available via the app

Get in touch via the Zeelo app for FAQs or to send us direct messages

# Get in touch

Our customer care care team can help solve any issues and provide more information on getting the most of your service