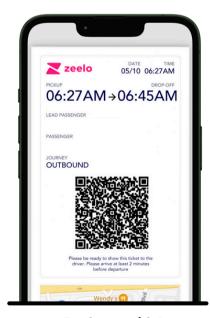

#### Live Vehicle Tracking

Track your entire journey in the Zeelo app

#### **Book your ride!**

Log in to your account, and book your ride!